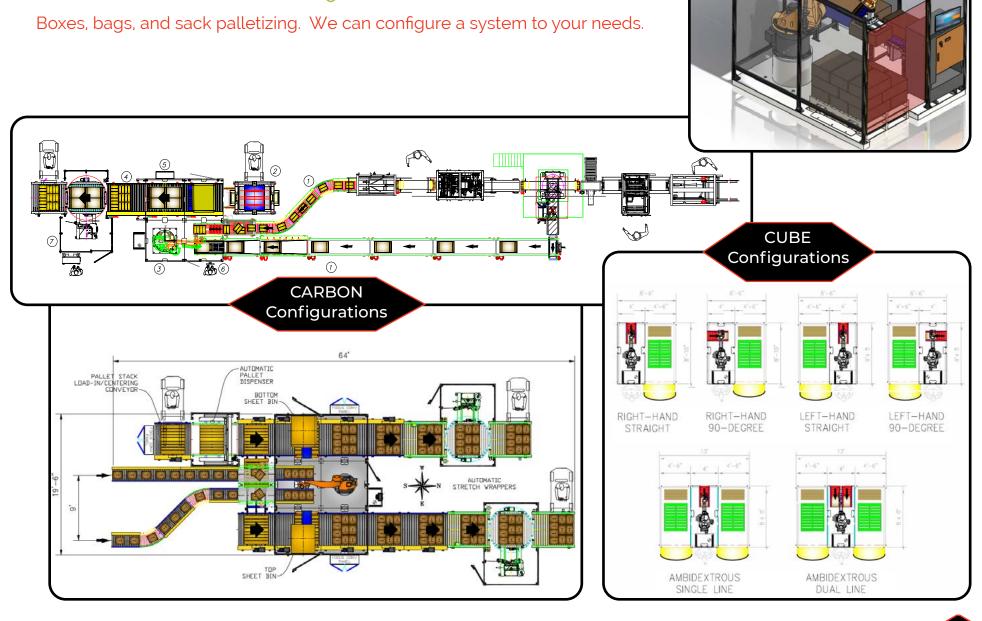

#### **ROBOTIC PALLETIZING**

- Modular systems that fit your product volume and plant size.
- Includes: conveyors, safety fences, accessories, end of arm tooling, etc.
- Pre-fabricated and fully assembled prior to shipment.
- System is up in ready at your factory in hours, not days.

#### **ROBOTICS**

- Robotic Palletizing
- Material Handling
- Custom Solutions

## END OF ARM TOOLING

- Bag Grippers
- · Case Grippers
- Custom Solutions

Autonomous

Mobile
Robots

## AUTOMATION EQUIPMENT

- Pallet Dispensers
- · Sheet Feeders
- Entire Line Integration

### **ROBOTIC PALLETIZING**

0 0 0 0