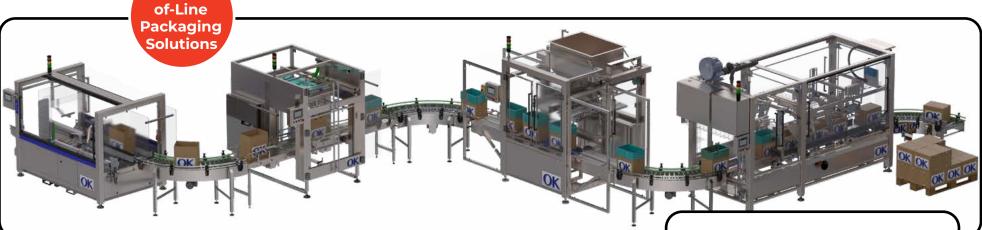

#### **PACKAGING MACHINERY**

OK International specializes in end-of-line packaging for bulk products. Our solutions include Case Erectors, Case Liners, Bulk Fillers, Bag-in-Box Folders and Sealer-Bag Closers, Case Closers/Tapers, Roll Stock Film, and custom Conveyors Systems.

Our Bag Sealing Solutions include, continuous Hot Air Sealers, continuous Band Sealers, Bagging Systems, Air Evacuation and Gas Flush Systems, Fill And Seal Lines, and other Complete Sealing Systems.

- CASE ERECTORS
- CASE LINERS
- BULK WEIGH FILLERS
- BAG CLOSERS, AIR EVAC
- CASE SEALERS
- BAG FILL & SEAL
- CONVEYORS