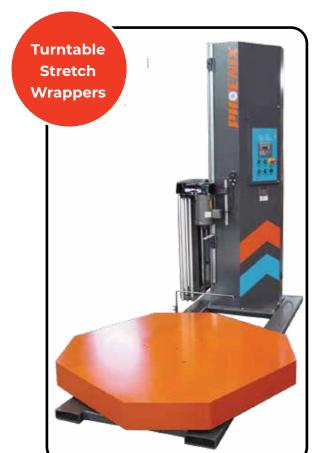

#### **ROBOTIC PALLETIZING**

- Modular systems that fit your product volume and plant size.
- Includes: conveyors, safety fences, accessories, end of arm tooling, etc.
- Pre-fabricated and fully assembled prior to shipment.
- System is up in ready at your factory in hours, not days.

#### **ROBOTICS**

- Robotic Palletizing
- Material Handling
- Custom Solutions

## END OF ARM TOOLING

- Bag Grippers
- · Case Grippers
- Custom Solutions

Autonomous

Mobile
Robots

## AUTOMATION EQUIPMENT

- Pallet Dispensers
- · Sheet Feeders
- Entire Line Integration

### **ROBOTIC PALLETIZING**

0 0 0 0