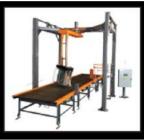

SCAN TO SEE VIDEOS
Select the 'Robotic
Palletizing' category

## **AUTOMATION EQUIPMENT**

 $\circ$   $\circ$   $\bigcirc$   $\circ$ 

Easy FOS Robot Interface

#### **ROBOTIC PALLETIZING**

- Modular systems that fit your product volume and plant size.
- Includes: conveyors, safety fences, accessories, end of arm tooling, etc.
- Pre-fabricated and fully assembled prior to shipment.
- System is up in ready at your factory in hours, not days.

#### **ROBOTICS**

- Robotic Palletizing
- Material Handling
- Custom Solutions

## END OF ARM TOOLING

- Bag Grippers
- · Case Grippers
- Custom Solutions

Autonomous

Mobile
Robots

## AUTOMATION EQUIPMENT

- Pallet Dispensers
- · Sheet Feeders
- Entire Line Integration

### **ROBOTIC PALLETIZING**

0 0 0 0