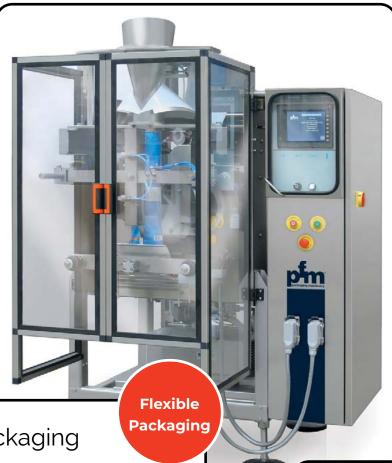

#### **PACKAGING MACHINERY**

The PFM Group produces a complete range of horizontal flowpack machines, vertical form fill and seal, multi-head weighers and automatic packaging lines to meet any need of flexible packaging for food and non-food applications.

Horizontal Packaging

Machinery

 Vertical Form Fill Seal Machinery

- Complete Packaging Lines
- Multi-head Weighers