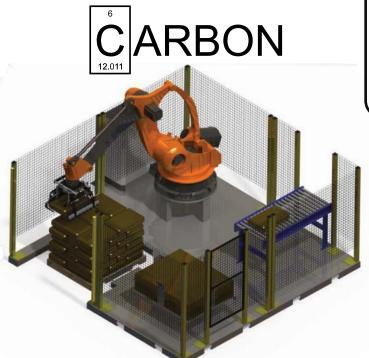

#### **ROBOTIC PALLETIZING**

- Modular systems that fit your product volume and plant size.
- Includes: conveyors, safety fences, accessories, end of arm tooling, etc.
- Pre-fabricated and fully assembled prior to shipment.
- System is up in ready at your factory in hours, not days.

#### **ROBOTICS**

- Robotic Palletizing
- Material Handling
- Custom Solutions

## END OF ARM TOOLING

- Bag Grippers
- · Case Grippers
- Custom Solutions

Autonomous

Mobile
Robots

## AUTOMATION EQUIPMENT

- Pallet Dispensers
- · Sheet Feeders
- Entire Line Integration